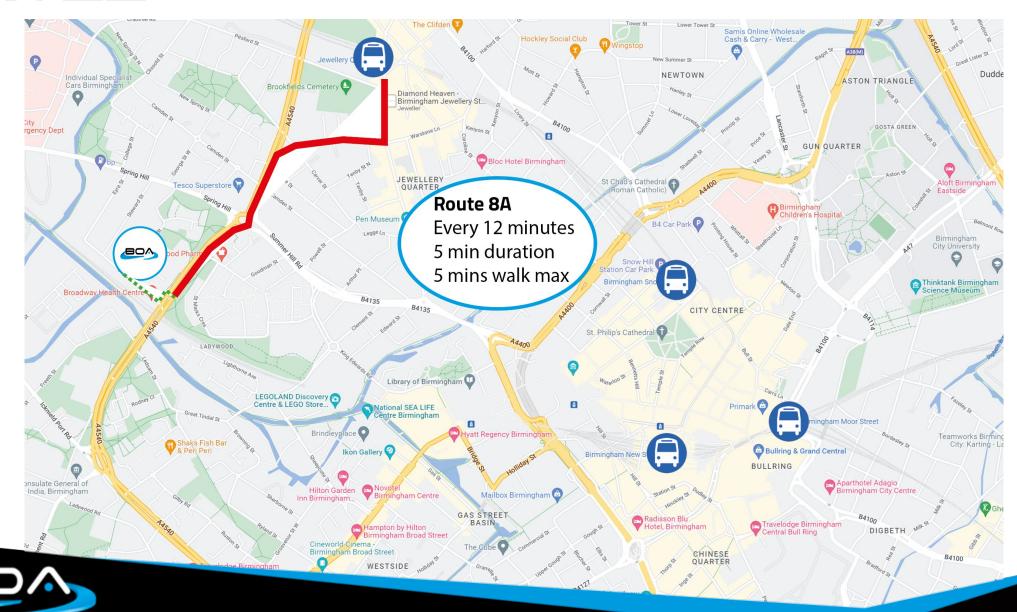

#### **To BOA Stage and Screen Production Academy:**

- Jewellery Quarter Station: 16 minute walk
- Moor Street Station: 12 minutes by bus
- Birmingham New Street Station: 17 minutes by bus

To add bus travel to a train pass should cost a maximum of £3 per week