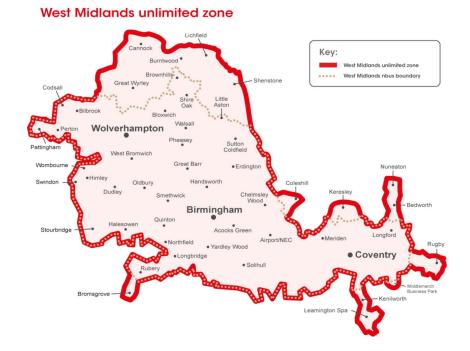

Child-rate tickets on train and bus with a 16-19 photocard (from Network West Midlands)

|                  | 1 Week | Monthly | 4 Week | 1 Term |
|------------------|--------|---------|--------|--------|
| Bus Only         | £7     | £25     | £27    | £85    |
| Train Only       | £14    | £36     | £49    | £147   |
| Bus, Train, Tram | £17    | £44     | £62    | £156   |
| Adult            | £35    | £108    | £124   | £372   |