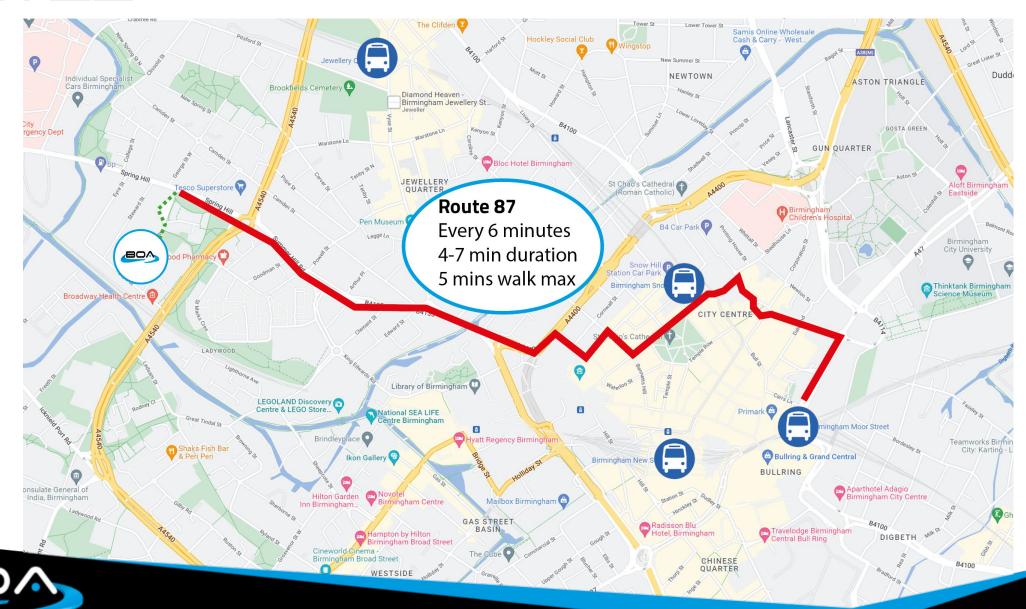

#### **To BOA Stage and Screen Production Academy:**

- Jewellery Quarter Station: 16 minute walk
- Moor Street Station: 12 minutes by bus
- Birmingham New Street Station: 17 minutes by bus

To add bus travel to a train pass should cost a maximum of £3 per week