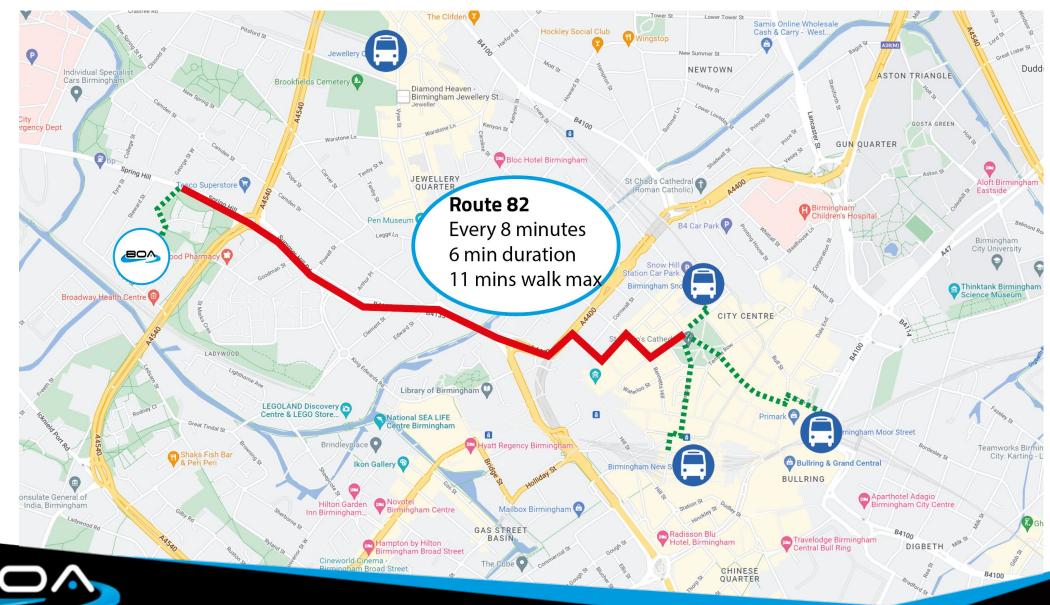

#### **To BOA Stage and Screen Production Academy:**

- Jewellery Quarter Station: 16 minute walk
- Moor Street Station: 12 minutes by bus
- Birmingham New Street Station: 17 minutes by bus

To add bus travel to a train pass should cost a maximum of £3 per week